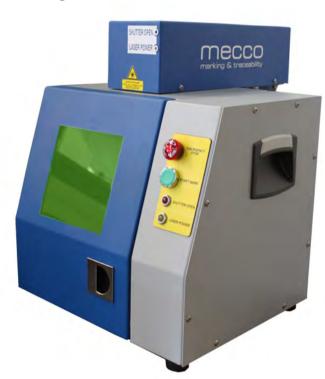

## **MECCOMark Mini Enclosure**

The Mini Enclosure has been specifically designed for use with the 160mm lens in order to provide the most compact Class 1 Enclosure. The Mini Enclosure is also a cost effective solution in both the Manual and Programmable Z-Axis configurations.

## Features & Benefits

- Class 1 Laser Safe with Safety Interlocks
- Compact Footprint: Ideal for Desk-Top operation
- Compatible with 10W, 20W, 30W and 50W Fiber Lasers
- 110-240 VAC 50/60 Hz
- 5" of Z-Axis Adjustment: Manual or Programmable
- 160mm Lens (only): 110mm x 110mm marking field
- Manual Slide Door with Viewing Window
- Mecco Laser Controller and Computer mounted externally