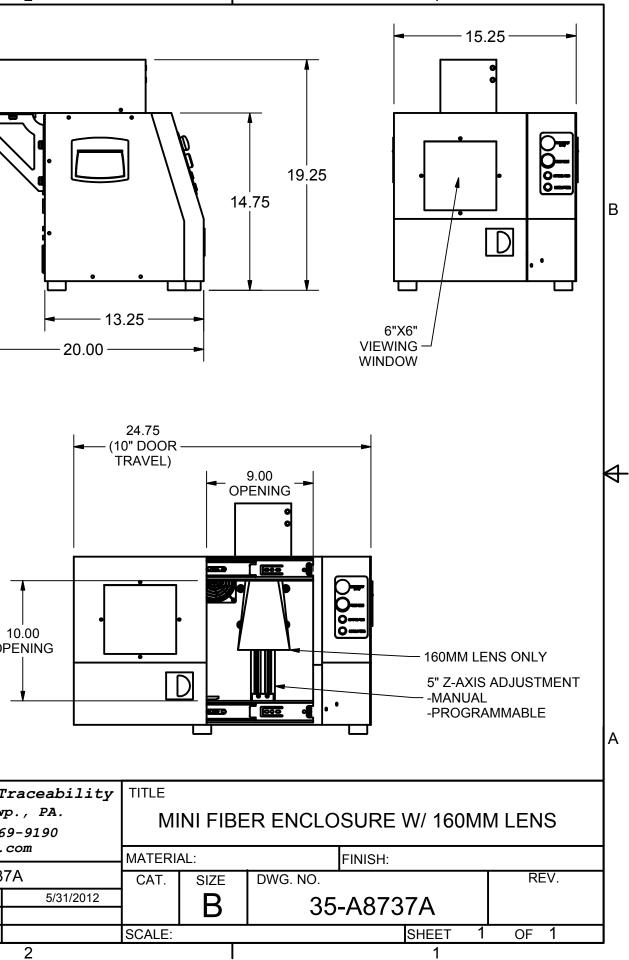

3

 $\Phi$ 

| MAX. PART DIMENSIONS |           |  |  |
|----------------------|-----------|--|--|
| DESC                 | DIM (IN.) |  |  |
| WIDTH                | 9.00      |  |  |
| HEIGHT               | 5.00      |  |  |
| DEPTH                | 8.38      |  |  |

1

| PHYSICAL PROPERTIES                                                                 |                                                                                          |           |                  |      |
|-------------------------------------------------------------------------------------|------------------------------------------------------------------------------------------|-----------|------------------|------|
| APPROX. MASS: 45 LBS                                                                |                                                                                          |           |                  |      |
| <ol> <li>REMOVE ALL BURRS AND BREAK<br/>SHARP EDGES</li> <li>TOLERANCES:</li> </ol> | MECCO Marking & Traceability<br>Cranberry Twp., PA.<br>USA 888-369-9190<br>www.mecco.com |           | TITLE<br>MINI FI |      |
| X.XX +/010<br>X.XXX +/005                                                           |                                                                                          |           | MATERIAL:        |      |
| ANGLES +/- 1/2 DEGREE                                                               | PART NO.: 35-A87                                                                         | 37A       | CAT.             | SIZE |
| 1. ALL DIMENSIONS ARE IN INCHES                                                     | DRAWN BY: ZDZ                                                                            | 5/31/2012 |                  | R    |
| UNLESS NOTED OTHERWISE:                                                             | CHECKED BY:                                                                              |           |                  |      |
| ONEEDO NOTED OTHERWIDE:                                                             | MFG RELEASE BY:                                                                          |           | SCALE:           |      |
| 3                                                                                   | <u>ዋ</u>                                                                                 | 2         |                  |      |