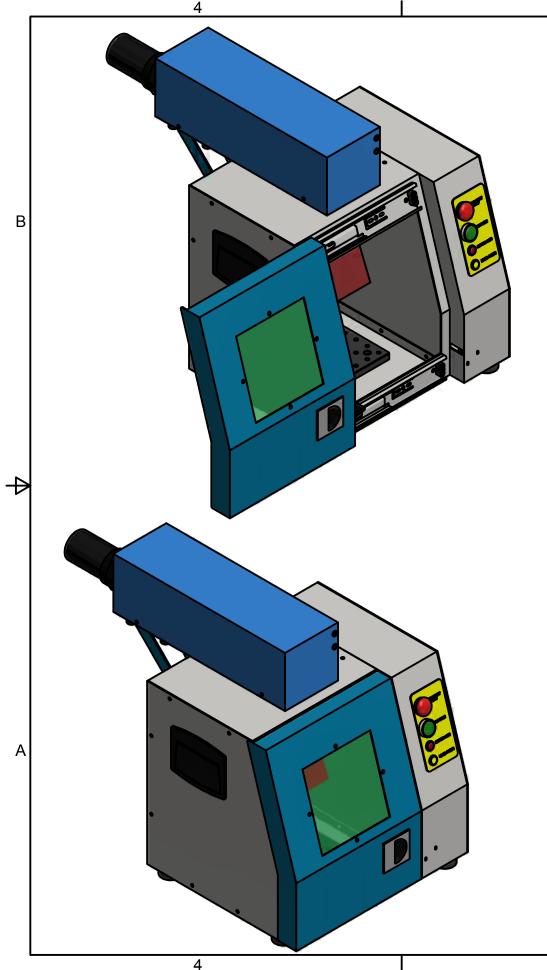

3

 $\Phi$ 

| MAX. PART DIMENSIONS |           |  |  |
|----------------------|-----------|--|--|
| DESC                 | DIM (IN.) |  |  |
| WIDTH                | 9.00      |  |  |
| HEIGHT               | 5.00      |  |  |
| DEPTH                | 8.38      |  |  |