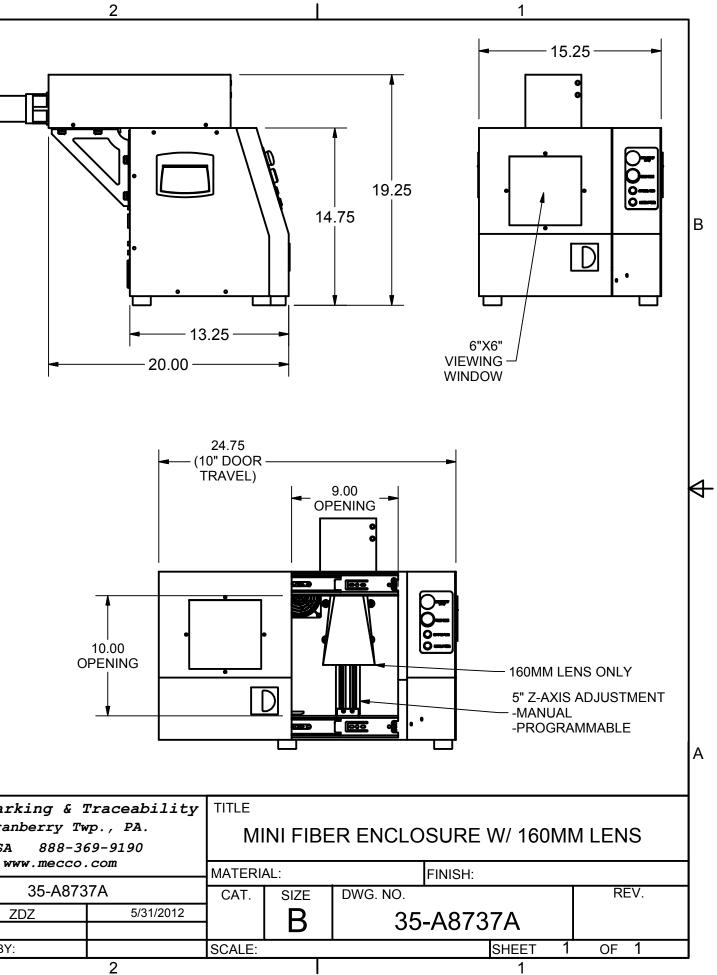

3

 $\Phi$ 

| MAX. PART DIMENSIONS |           |  |  |
|----------------------|-----------|--|--|
| DESC                 | DIM (IN.) |  |  |
| WIDTH                | 9.00      |  |  |
| HEIGHT               | 5.00      |  |  |
| DEPTH                | 8.38      |  |  |

1

| PHYSICAL PROPERTIES                                                                 |                                                                                          |           |                  |      |
|-------------------------------------------------------------------------------------|------------------------------------------------------------------------------------------|-----------|------------------|------|
| APPROX. MASS: 45 LBS                                                                |                                                                                          |           |                  |      |
| <ol> <li>REMOVE ALL BURRS AND BREAK<br/>SHARP EDGES</li> <li>TOLERANCES:</li> </ol> | MECCO Marking & Traceability<br>Cranberry Twp., PA.<br>USA 888-369-9190<br>www.mecco.com |           | TITLE<br>MINI FI |      |
| X.XX +/010<br>X.XXX +/005                                                           |                                                                                          |           | MATERIAL:        |      |
| ANGLES +/- 1/2 DEGREE                                                               | PART NO.: 35-A87                                                                         | 37A       | CAT.             | SIZE |
| 1. ALL DIMENSIONS ARE IN INCHES                                                     | DRAWN BY: ZDZ                                                                            | 5/31/2012 |                  | R    |
| UNLESS NOTED OTHERWISE:                                                             | CHECKED BY:                                                                              |           |                  |      |
| ONEEDO NOTED OTHERWIDE:                                                             | MFG RELEASE BY:                                                                          |           | SCALE:           |      |
| 3                                                                                   | <u>ዋ</u>                                                                                 | 2         |                  |      |